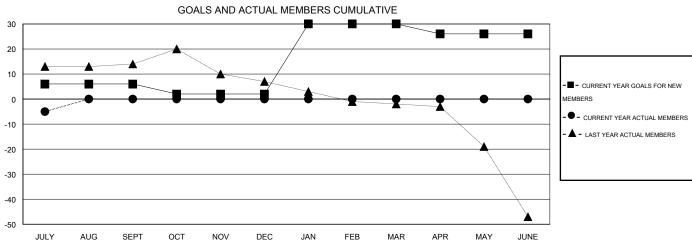

## GOALS AND ACTUAL NEW CLUBS CUMULATIVE

| DROPPED CLUBS: 1  DROPPED MEMBERS   |                    | 6 CLUBS OF 66 ADDED 1 OR MORE<br>NEW MEMBERS | GENDER DISTRIBU<br>MALE<br>FEMALE                          | TION<br>1,176 (74.01%)<br>413 (25.99%) |                 |
|-------------------------------------|--------------------|----------------------------------------------|------------------------------------------------------------|----------------------------------------|-----------------|
| DECEASED CLUB CANCELLED OTHER TOTAL | 2<br>0<br>10<br>12 | CLICK HERE FOR HEALTH ASSESSMENT DATA        | FAMILY UNIT MEMBERS HEAD OF HOUSEHOLD NON-HEAD OF HOUSEHOL | D                                      | 178<br>89<br>89 |